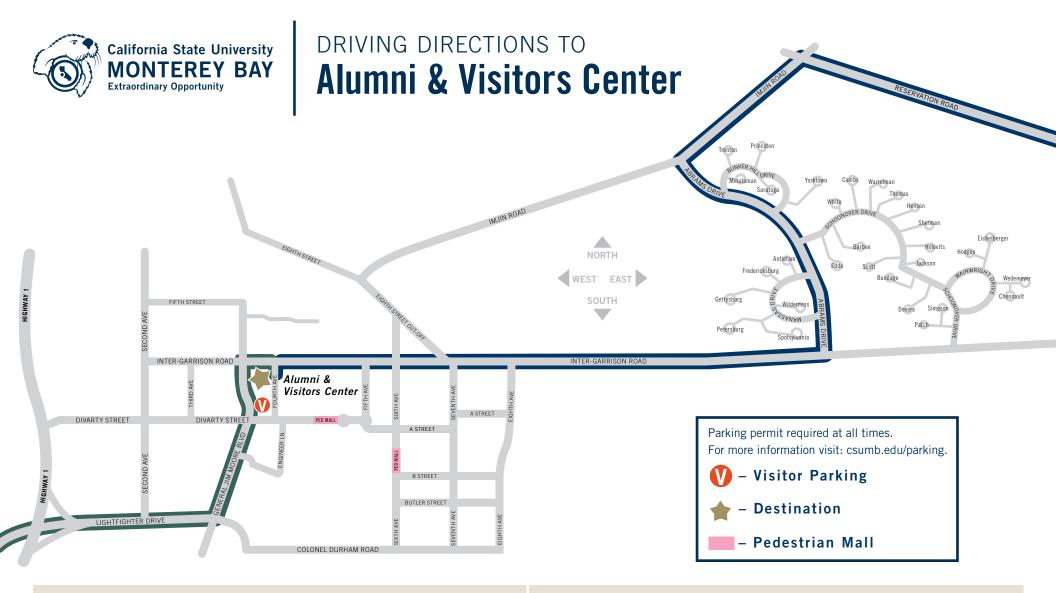

## From HIGHWAY 1

- Take the CSU Monterey Bay exit onto LIGHTFIGHTER DR.
- Proceed on LIGHTFIGHTER DR to the third traffic light. Turn LEFT onto GEN JIM MOORE BLVD.
- At the second stop sign make a RIGHT onto INTER-GARRISON RD.
- Make a RIGHT onto FOURTH AVE.
- The ALUMNI & VISITORS CENTER is on your RIGHT. Park in LOT 97 or 18.

## From SALINAS

- Take RESERVATION RD to IMJIN RD. Turn left onto IMJIN RD.
- At the second traffic light make a LEFT onto ABRAMS DR.
- When ABRAMS DR ends at the stop sign, make a RIGHT onto INTER-GARRISON RD.
- Continue down INTER-GARRISON RD for approximately 2 miles.
- Turn LEFT onto FOURTH AVE.
- The ALUMNI & VISITORS CENTER is on your RIGHT. Park in LOT 97 or 18.