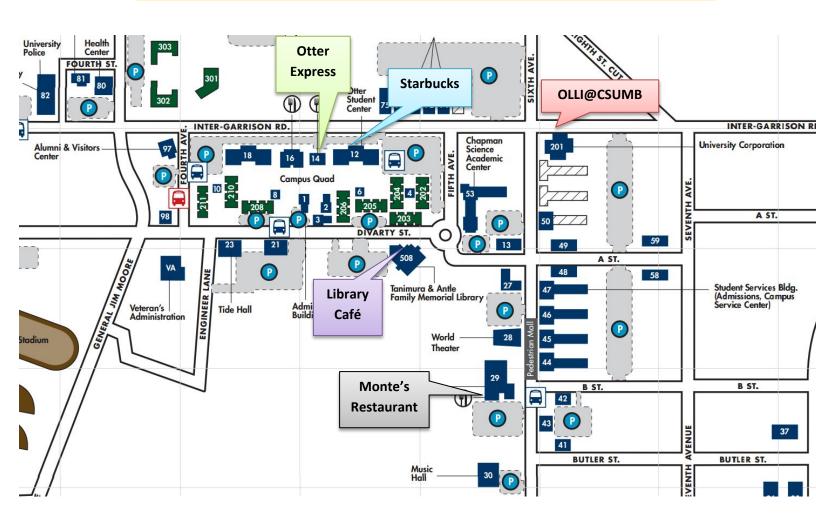

## **CSU Monterey Bay Campus Map**

#### Starbucks

Monday - Friday

7am – 5pm

**Prices:** Vary **Call:** (831) 582.4746

### **Otter Express**

Monday – Friday

noon – 6:00pm

Prices: Vary

Call: (831) 582.5007

## Library Café

Monday - Thursday

7:30am - 10:00pm

Friday

7:30am-4:00pm

**Prices:** Vary

Call: (831) 582-5063

# Monte's Restaurant

Monday - Friday

11:30am – 2:00pm

4:00 - 5:30pm

5:30 - 9:00pm

**Prices:** Vary

Call: (831) 582-5020

#### **Driving Directions to OLLI@CSUMB**

Take Lightfighter Exit ● Turn Left onto General Jim Moore ● Turn Right onto Inter-Garrison Road ● Turn Left just before 6<sup>th</sup> Avenue ● Take immediate Right into parking lot 71

From Reservation Road, Salinas: Take Imjin Road • Turn Left onto Abrams Drive • Where Abrams Drive ends, turn Right onto Inter-Garrison Road • Turn Right just after 6<sup>th</sup> Avenue • Take immediate Right into parking lot 71