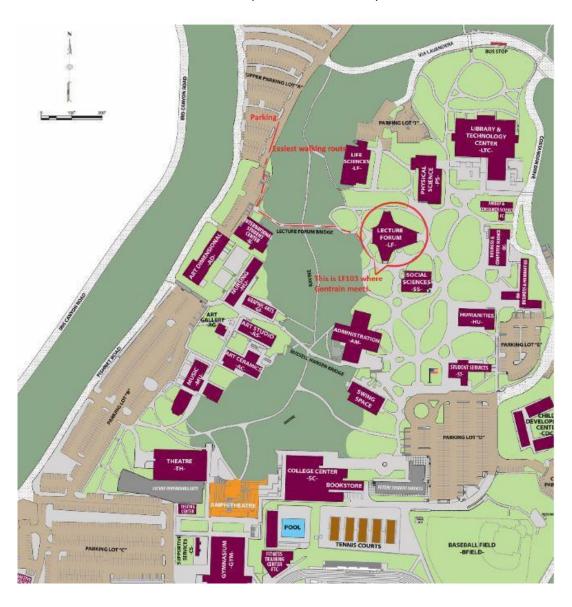

## **Directions to OLLI Gentrain Society lectures @ MPC**

Talks will be held in Lecture Forum 103 on the Monterey Peninsula College campus. Parking at MPC is \$3 (dollars/quarters only please).

Parking Lot A is the closest lot.

Lecture Forum 103 is located near the center of campus, between the Physical Science and Social Sciences buildings.