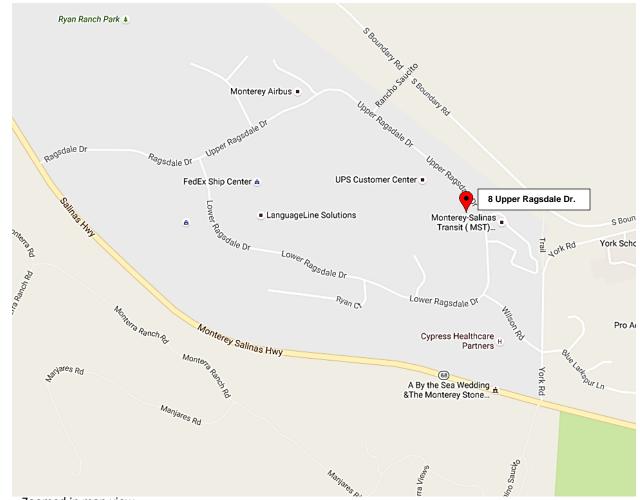

## **Directions to CSUMB @ Ryan Ranch**

CSUMB's extended campus is located at **8 Upper Ragsdale Drive** in Monterey. Parking is free and available in front of the building. Classrooms are located on the 2nd floor via stair or elevator access.

Zoomed in map view

## From Highway 1

- Take CA-68 toward Salinas
- Left onto Ragsdale Drive
- Right onto Lower Ragsdale Drive
- Left onto Upper Ragsdale Drive
- > Building is on the left

## **From Salinas**

- Take CA-68 West
- Right onto York Road
- Left onto Wilson Road
- Right onto Upper Ragsdale Drive
- > Building is on the left

## **From CSUMB Campus**

- Take General Jim Moore Blvd.
- Left onto South Boundary Road
- Right onto Rancho Saucito
- ➤ Left onto Upper Ragsdale Drive
- Building is on the right