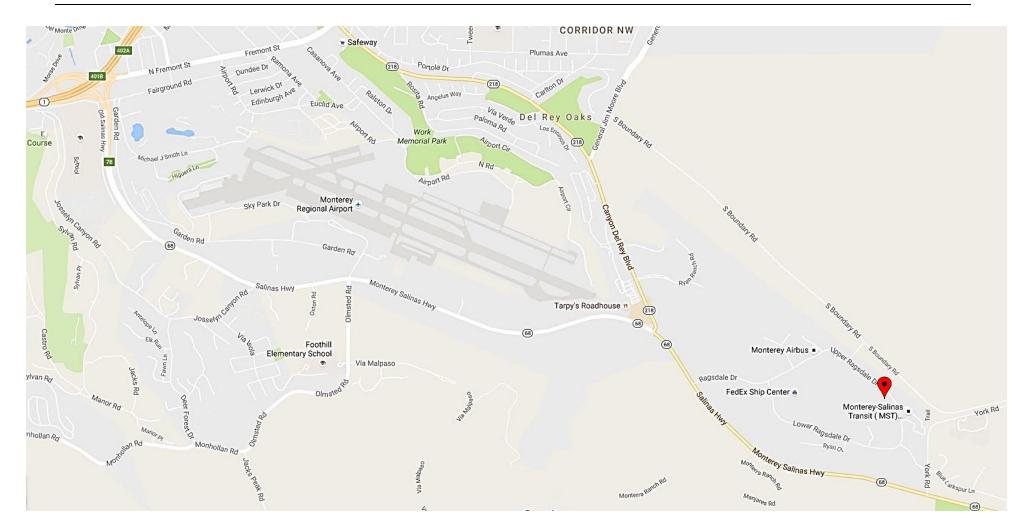

## **Directions to CSUMB @ Ryan Ranch**

CSUMB's extended campus is located at **8 Upper Ragsdale Drive** in Monterey. Parking is free and available in front of the building. Classrooms are located on the 2nd floor via stair or elevator access.

## From Highway 1

- Take CA-68 toward Salinas
- Left onto Ragsdale Drive
- Right onto Lower Ragsdale Drive
- Left onto Upper Ragsdale Drive
- > Building is on the left

## **From Salinas**

- Take CA-68 West
- Right onto York Road
- Left onto Wilson Road
- Right onto Upper Ragsdale Drive
- > Building is on the left

## **From CSUMB Campus**

- Take General Jim Moore Blvd.
- Left onto South Boundary Road
- Right onto Rancho Saucito
- ➤ Left onto Upper Ragsdale Drive
- Building is on the right